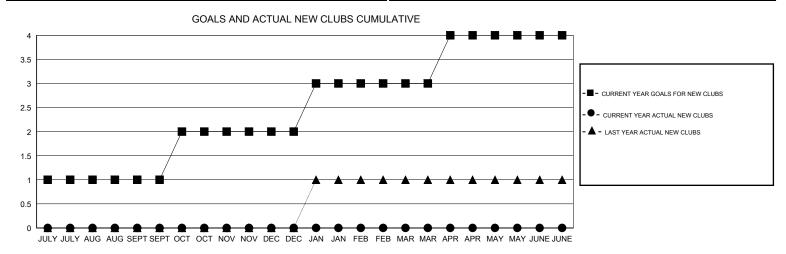

## GMT: KAMLESH JAIN

| LOCATION | INDIA |
|----------|-------|
|----------|-------|

| GMT: KAMLES           | SH JAIN          |                     | LOCATIO                    | on INDIA                    |               |                    |                                  |                              | GMT CA 6                    |
|-----------------------|------------------|---------------------|----------------------------|-----------------------------|---------------|--------------------|----------------------------------|------------------------------|-----------------------------|
| Clubs                 |                  |                     |                            |                             |               |                    | Members                          |                              |                             |
| RESULTS FOR 2014-2015 |                  |                     |                            | RESULTS FOR 2014-2015       |               |                    |                                  |                              |                             |
| QUARTER               | NEW CLUB<br>GOAL | ACTUAL NEW<br>CLUBS | ACTUAL<br>DROPPED<br>CLUBS | ACTUAL NET<br>GAIN/<br>LOSS | QUARTER       | NEW MEMBER<br>GOAL | ACTUAL TOTAL<br>MEMBERS<br>ADDED | ACTUAL<br>DROPPED<br>MEMBERS | ACTUAL NET<br>GAIN/<br>LOSS |
| JULY/AUG/SEPT         | 2                | 0                   | 0                          | 0                           | JULY/AUG/SEPT | 80                 | 30                               | 1,478                        | -1,448                      |
| OCT/NOV/DEC           | 2                | 0                   | 0                          | 0                           | OCT/NOV/DEC   | 120                | 0                                | 0                            | 0                           |
| JAN/FEB/MAR           | 2                | 0                   | 0                          | 0                           | JAN/FEB/MAR   | 240                | 0                                | 0                            | 0                           |
| APR/MAY/JUNE          | 2                | 0                   | 0                          | 0                           | APR/MAY/JUNE  | -40                | 0                                | 0                            | 0                           |

| JULY JULY AUG AUG SEPT SEPT OCT OCT NOV NOV | DEC DEC JAN JAN | N FEB FEB MAR MAR APR APR MAY MAY | Y JUNE JUNE |
|---------------------------------------------|-----------------|-----------------------------------|-------------|
|---------------------------------------------|-----------------|-----------------------------------|-------------|