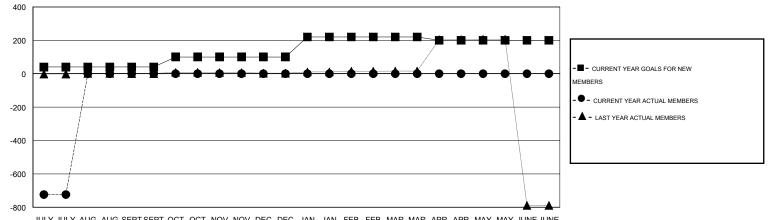

## GMT: KAMLESH JAIN

| LOCATION | INDIA |
|----------|-------|
|----------|-------|

| GMT: KAMLES           | SH JAIN          |                     | LOCATIO                    | on INDIA                    |               |                    |                                  |                              | GMT CA 6                    |
|-----------------------|------------------|---------------------|----------------------------|-----------------------------|---------------|--------------------|----------------------------------|------------------------------|-----------------------------|
| Clubs                 |                  |                     |                            |                             |               |                    | Members                          |                              |                             |
| RESULTS FOR 2014-2015 |                  |                     |                            | RESULTS FOR 2014-2015       |               |                    |                                  |                              |                             |
| QUARTER               | NEW CLUB<br>GOAL | ACTUAL NEW<br>CLUBS | ACTUAL<br>DROPPED<br>CLUBS | ACTUAL NET<br>GAIN/<br>LOSS | QUARTER       | NEW MEMBER<br>GOAL | ACTUAL TOTAL<br>MEMBERS<br>ADDED | ACTUAL<br>DROPPED<br>MEMBERS | ACTUAL NET<br>GAIN/<br>LOSS |
| JULY/AUG/SEPT         | 2                | 0                   | 0                          | 0                           | JULY/AUG/SEPT | 80                 | 30                               | 1,478                        | -1,448                      |
| OCT/NOV/DEC           | 2                | 0                   | 0                          | 0                           | OCT/NOV/DEC   | 120                | 0                                | 0                            | 0                           |
| JAN/FEB/MAR           | 2                | 0                   | 0                          | 0                           | JAN/FEB/MAR   | 240                | 0                                | 0                            | 0                           |
| APR/MAY/JUNE          | 2                | 0                   | 0                          | 0                           | APR/MAY/JUNE  | -40                | 0                                | 0                            | 0                           |

| JULY JULY AUG AUG SEPT SEPT OCT OCT NOV NOV | DEC DEC JAN JAN | N FEB FEB MAR MAR APR APR MAY MAY | Y JUNE JUNE |
|---------------------------------------------|-----------------|-----------------------------------|-------------|
|---------------------------------------------|-----------------|-----------------------------------|-------------|